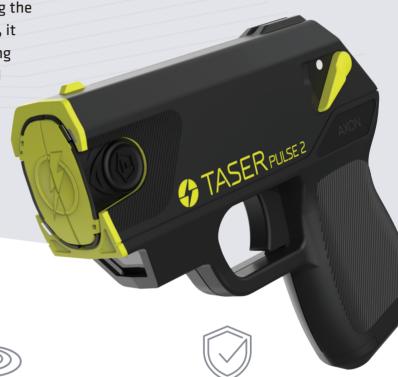

## TASER PULSE 2

TASER Pulse is an effective, less-lethal defense tool that can immobilize attackers for up to **30 seconds.** Packing the same knock-down punch **trusted by law enforcement,** it was built with civilian self-protection in mind. Weighing in at just 8 ounces, this high-tech, intuitively designed device is revolutionizing the self-defense market.