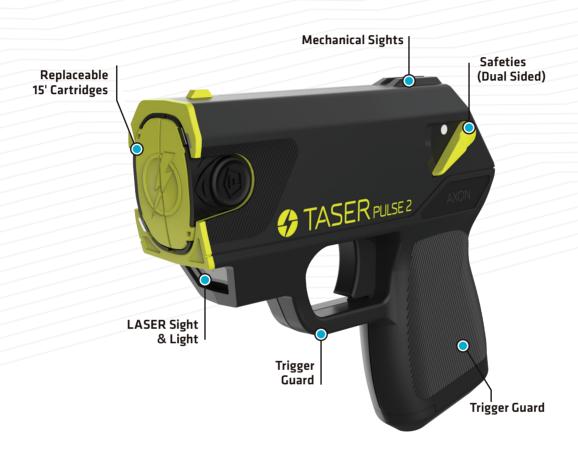

### THE TASER PULSE 2 DESIGN

#### **†** QUICK FACTS

- Less-Lethal
- 15-Foot Range
- LASER and Light for Enhanced Aiming
- Legal in 49 States